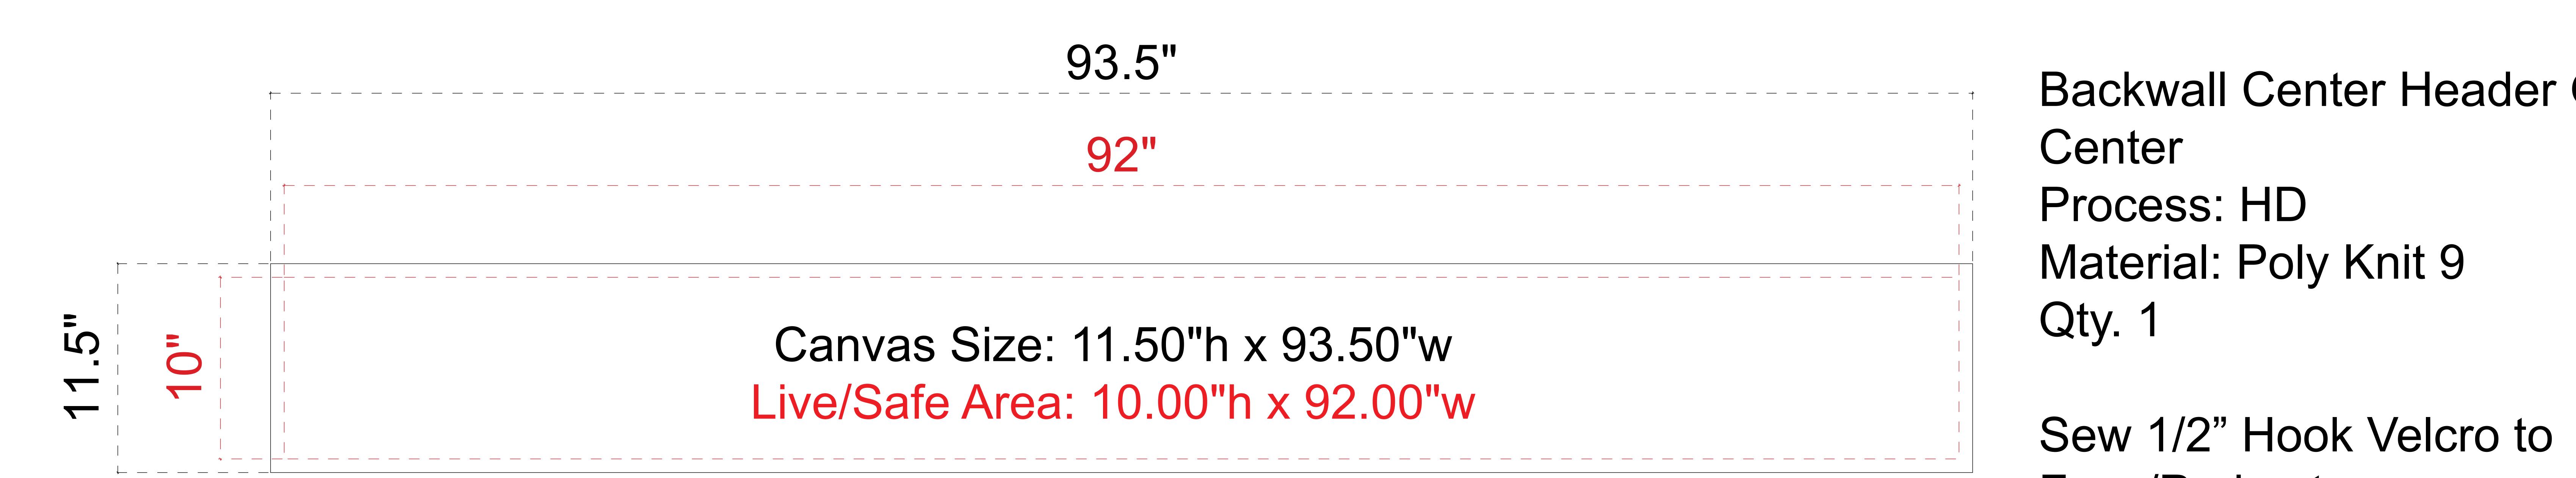

## LIVE AREA INSIDE DOTTED LINES

Backwall Center Graphic Center Process: HD Material: Poly Knit 9 Qty. 1

21.837" LIVE AREA 21.837"W

Face/Perimeter

Backwall Side Graphic Right Side Process: HD Material: Poly Knit 9 23.07"