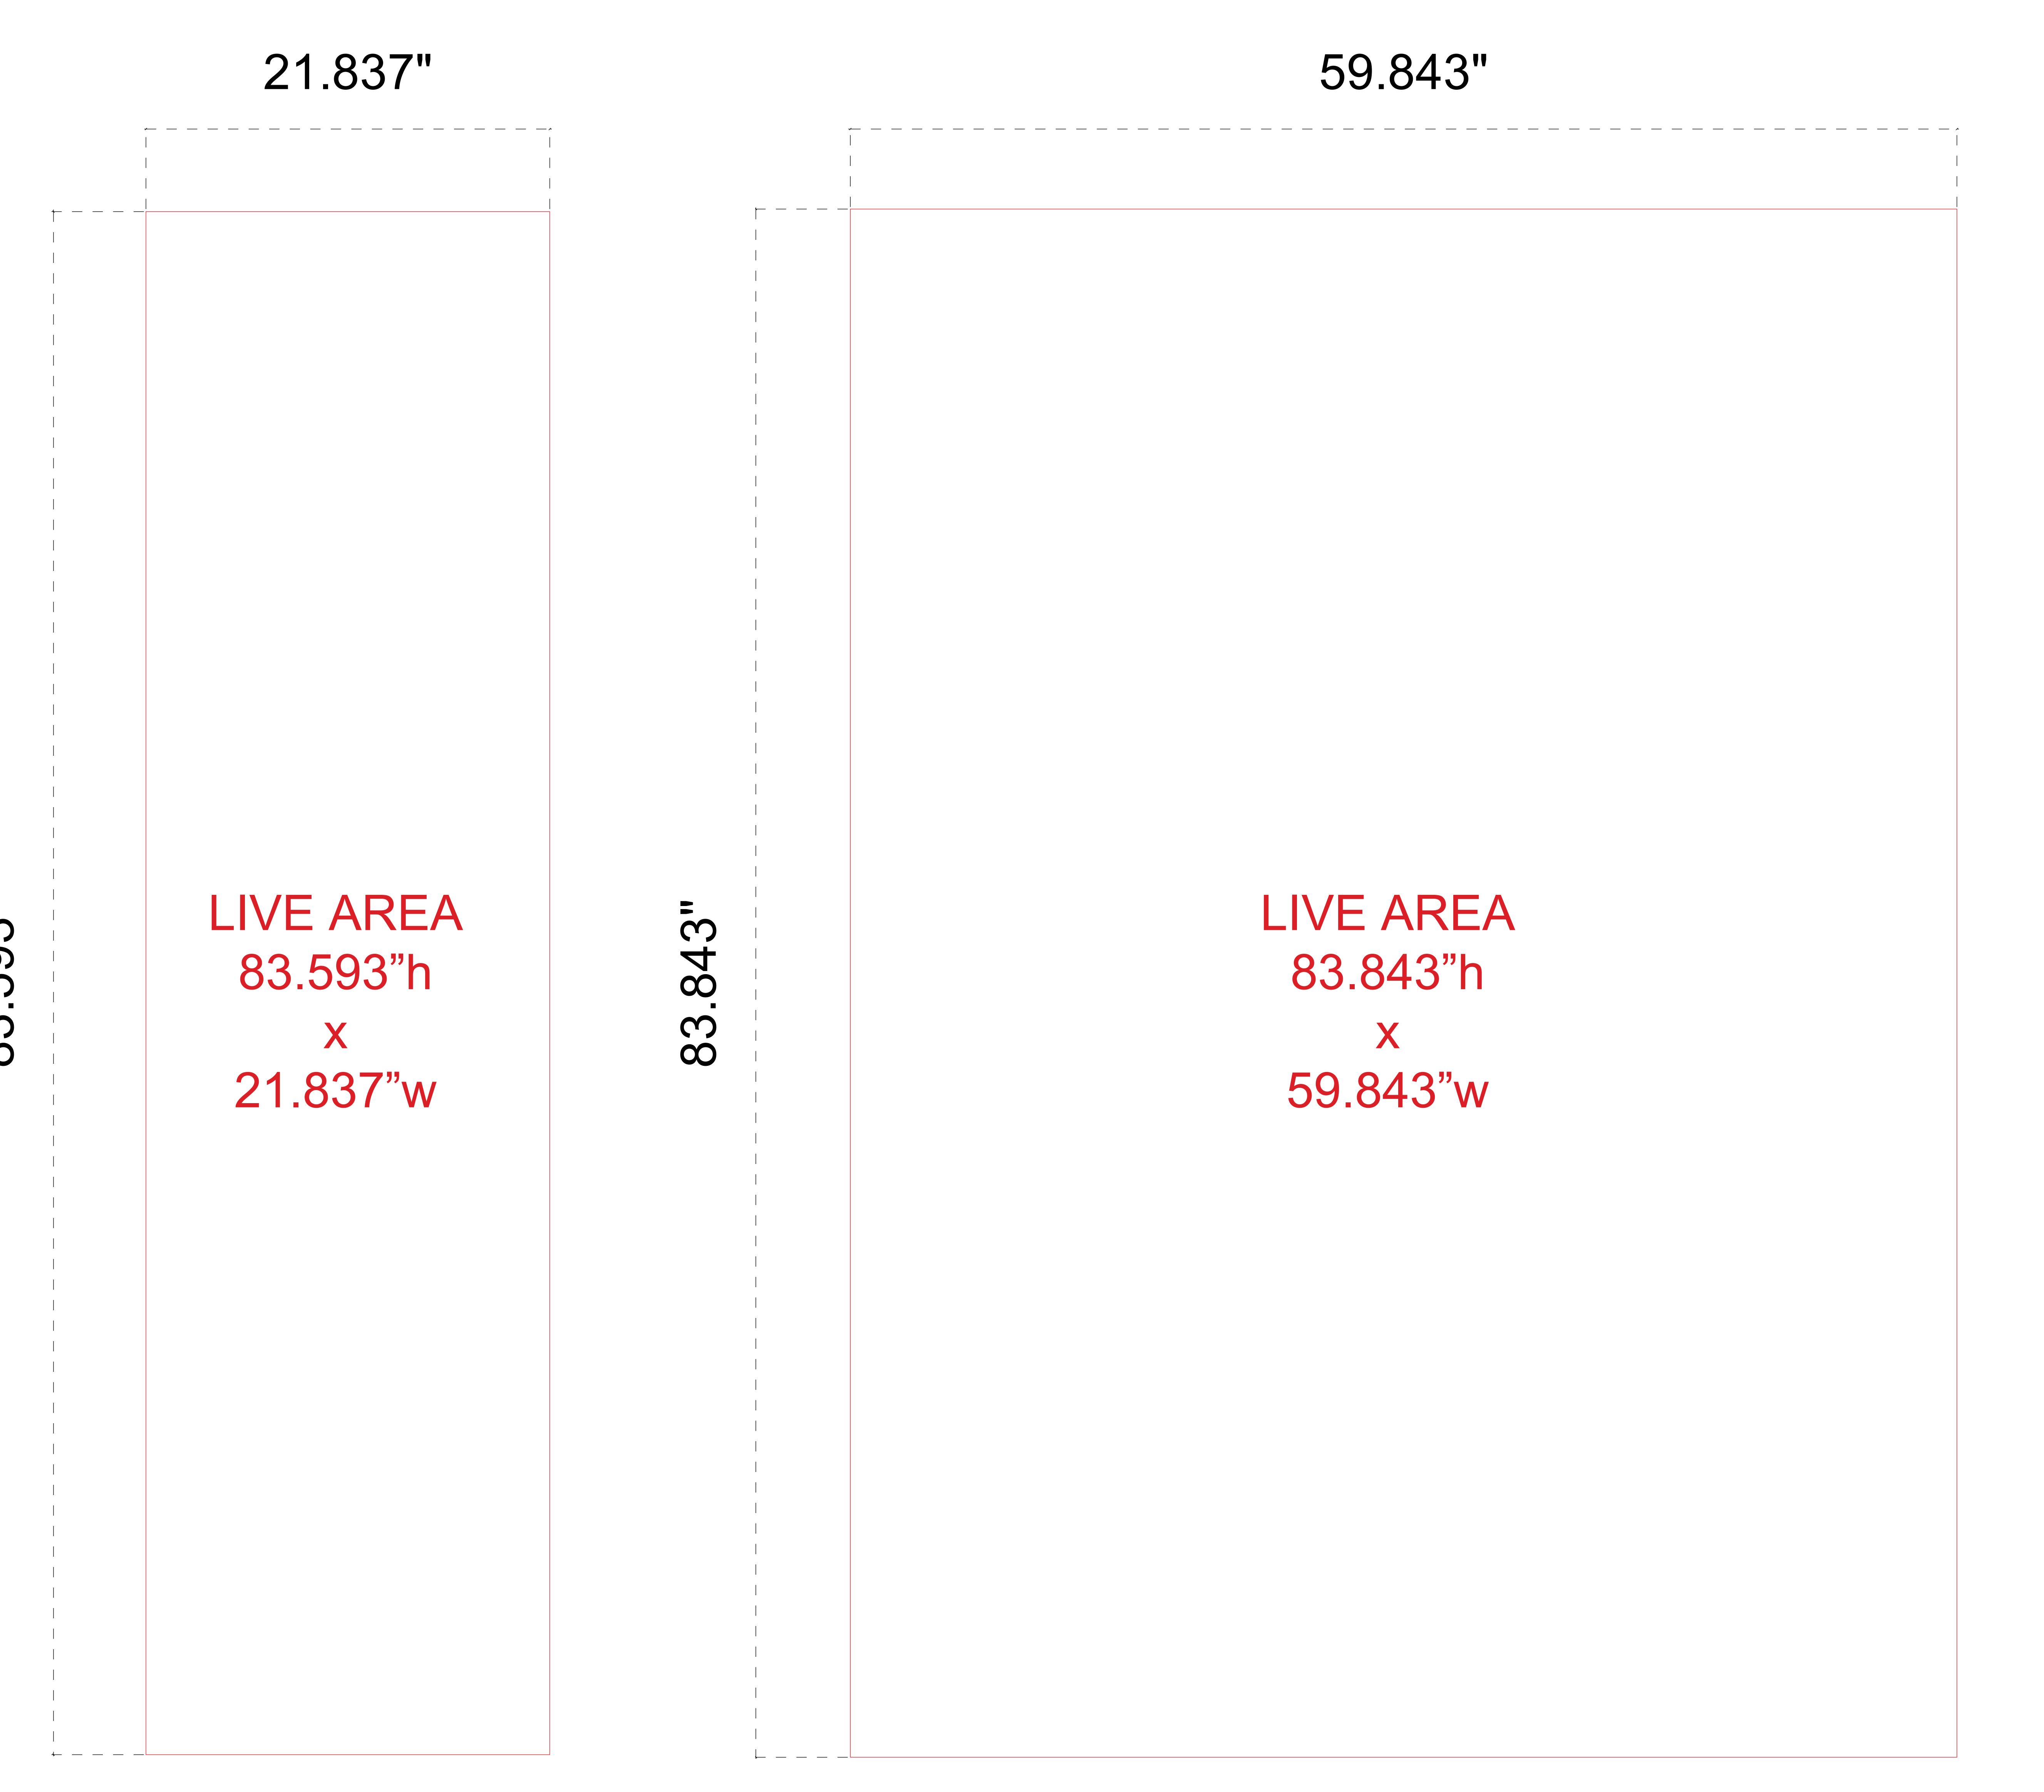

## LIVE AREA INSIDE DOTTED LINES

Backwall Center Graphic Center Process: HD Material: Poly Knit 9 Qty. 1

21.837" LIVE AREA 21.837"W

Face/Perimeter

Backwall Side Graphic Right Side Process: HD Material: Poly Knit 9 23.07"

Canvas Size: 31.60"h x 23.07"w Live/Safe Area: 31.10"h x 22.57"w